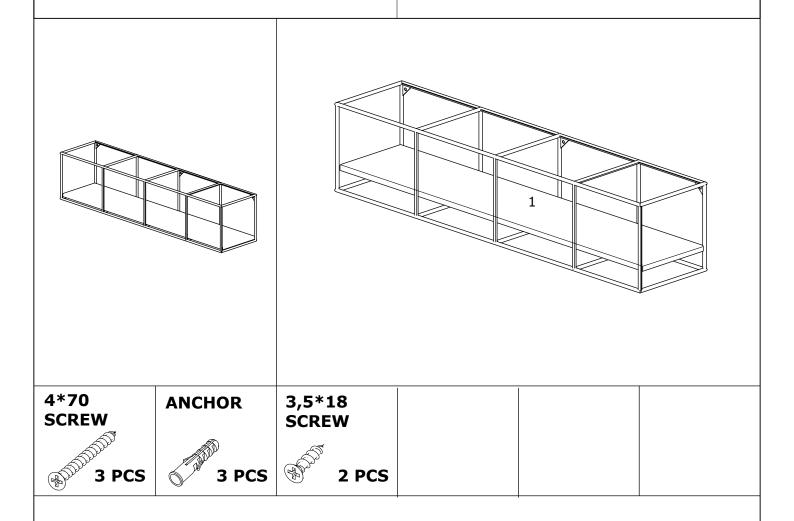

Check all parts and accessories listed in the box before assembly. Your design and accessory is solid Particle then you can start later. Before assembly, wipe a part of it with a damp cloth.

It is required for 2 (two) to ensure the installation of this product is solid and secure. It can be installed in approximately 20 to 30 minutes.