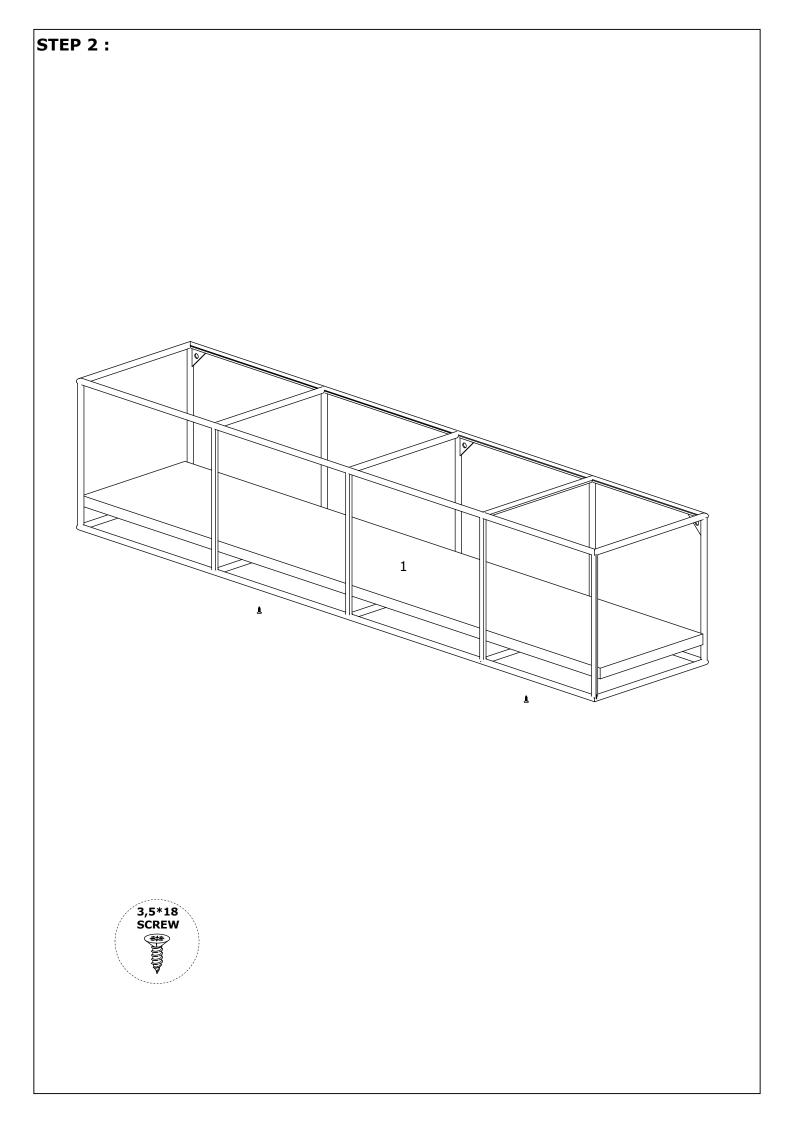

Check all parts and accessories listed in the box before assembly. Your design and accessory is solid Particle then you can start later. Before assembly, wipe a part of it with a damp cloth.

It is required for 2 (two) to ensure the installation of this product is solid and secure. It can be installed in approximately 20 to 30 minutes.