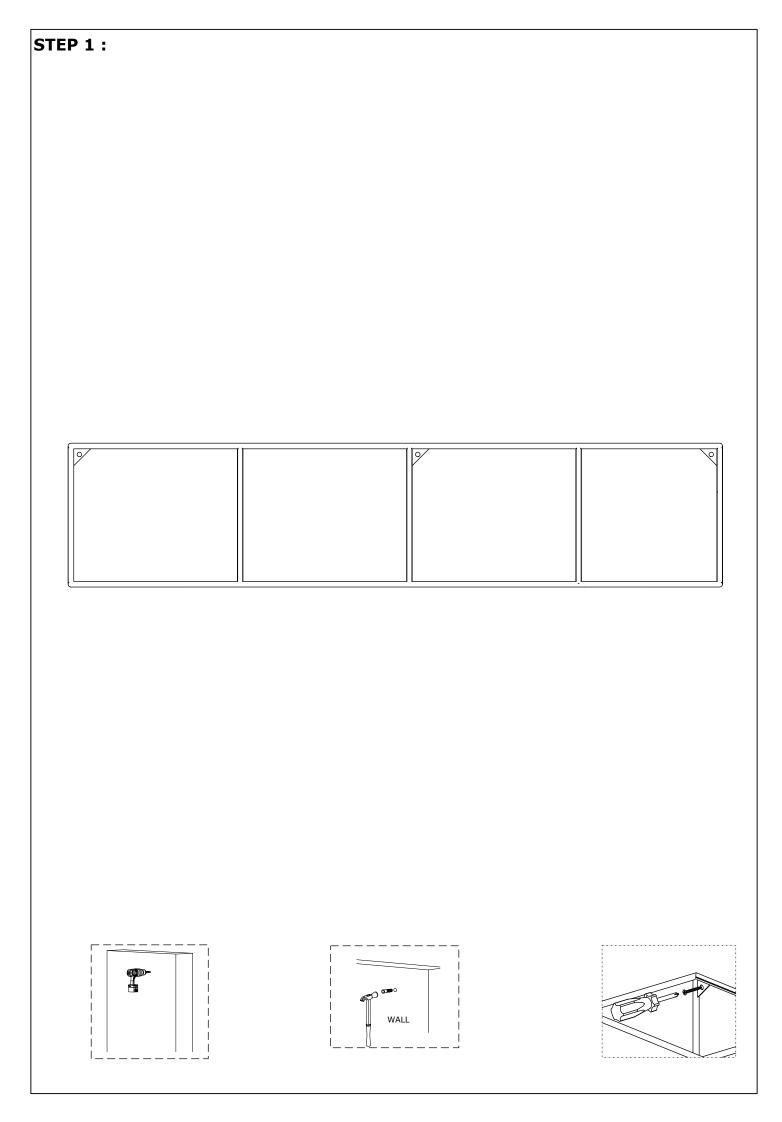

Check all parts and accessories listed in the box before assembly. Your design and accessory is solid Particle then you can start later. Before assembly, wipe a part of it with a damp cloth.

It is required for 2 (two) to ensure the installation of this product is solid and secure. It can be installed in approximately 20 to 30 minutes.