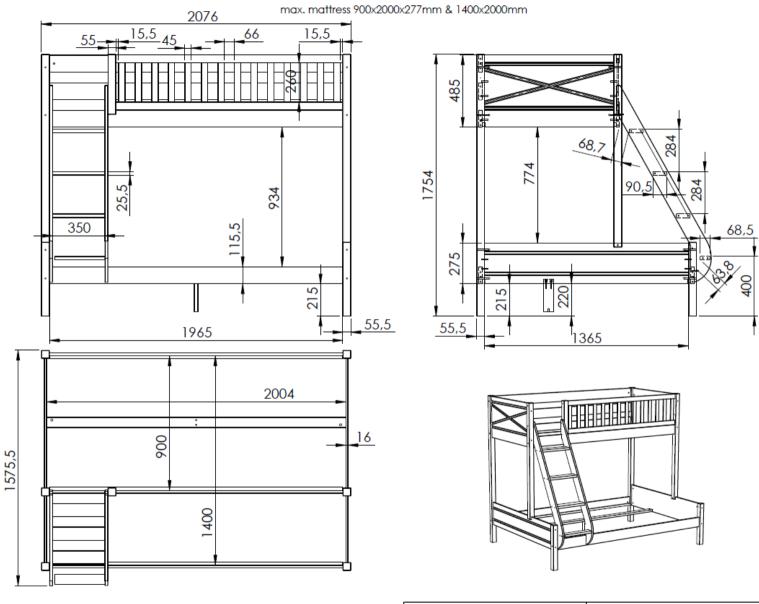

## STMA9514

|  | Model: SCOTT STMA9514          | Discription: FAMILY BED |                | Page: 1/1        |
|--|--------------------------------|-------------------------|----------------|------------------|
|  | Dimensions(mm): 2076x1754x1575 |                         | Material: PINE | Date: 21/10/2022 |