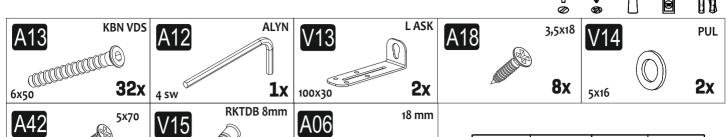

## ACCESSORY LIST[18]

|   |   |            | <i>1</i> 100 | _ |    |   |     |     |
|---|---|------------|--------------|---|----|---|-----|-----|
|   |   |            |              |   | 01 | 1 | 900 | 250 |
| 2 | X | <b>2</b> x | R1: 32x      |   | 02 | 3 | 900 | 250 |
|   |   |            |              |   | 03 | 1 | 900 | 250 |
|   |   |            |              |   | 04 | 8 | 296 | 250 |