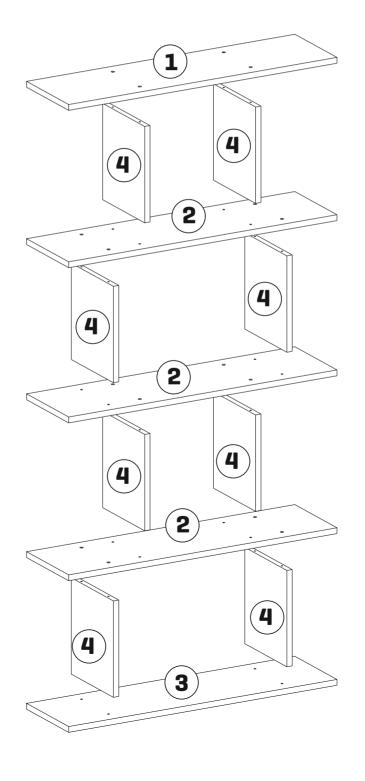

## ACCESSORY LIST[18]

|   |   |            | <i>1</i> 100 | _ |    |   |     |     |
|---|---|------------|--------------|---|----|---|-----|-----|
|   |   |            |              |   | 01 | 1 | 900 | 250 |
| 2 | X | <b>2</b> x | R1: 32x      |   | 02 | 3 | 900 | 250 |
|   |   |            |              |   | 03 | 1 | 900 | 250 |
|   |   |            |              |   | 04 | 8 | 296 | 250 |