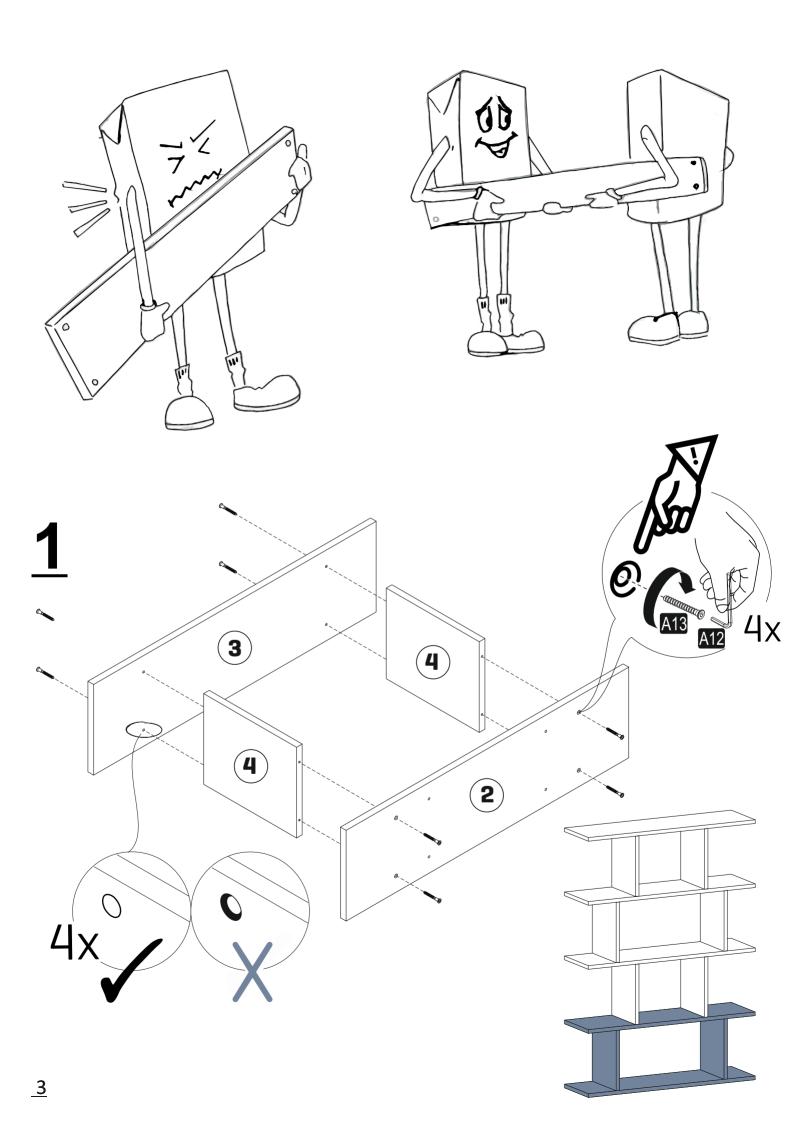

Before start assembling, please check the whole components and accessories according to the lists. If you bought more than one product, to prevent confusion be sure that you completed the first product. Then start the other product's assembling.

Before start assembling, please clean all the components with a damp cloth.
Also for usual cleaning, this will be enough.

Although all the products are produced and packed carefully, sometimes happen that some component is damaged during the transportation. In such a case please check the missing or damaged part and do not hesitate to contact us.