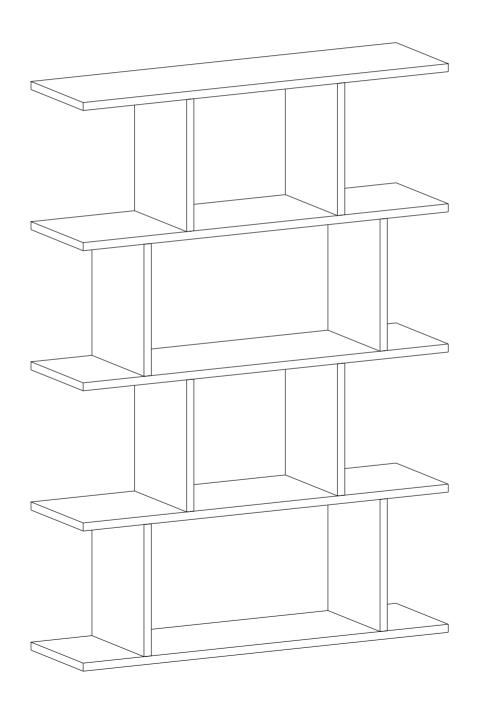

## **GENERAL VIEW**

Check the Wall type before installation of dowel. Wall is drilled with equal diameter of dowel.(08mm) Universal Plastic Dowel provides the general purpose usage. Requires two stages assembly.