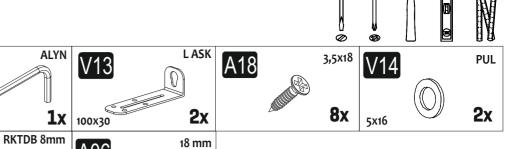

## **ACCESSORY LIST**

A13

6x50

KBN VDS

**32**x

A12

| A42 5x70 | V15 RKTDB 8mm | A06     |    |   |     |     |
|----------|---------------|---------|----|---|-----|-----|
| 2x       |               |         | 01 | 1 | 900 | 250 |
| 2x       | 2x            | R1: 32x | 02 | 3 | 900 | 250 |
|          |               |         | 03 | 1 | 900 | 250 |
|          |               |         | 04 | 8 | 296 | 250 |