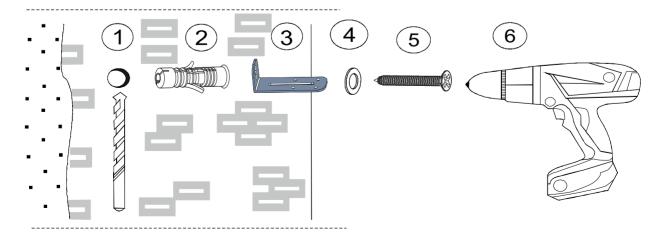

## **GENERAL VIEW**

Check the Wall type before installation of dowel. Wall is drilled with equal diameter of dowel.(08mm) Universal Plastic Dowel provides the general purpose usage. Requires two stages assembly.

Dowel can be different type according to the wall type. (e.g. Plaster Sheet Partition Wall, Gas Concrete, Hollow Brick Wall) If required, use appropriate dowels and screws.

- This unit contains small parts which could be a choking hazard for small children. Children should be under adult supervision at all times.
- Do not overload the unit. Each shelf has a recommended capacity of 13 pounds, and the total weight on the unit should not exceed 39 pounds for wall shelves.
- Do not climb, step, or stand on the unit.
- Do not mount or atach items to the front, rear, or sides of the unit. This can cause the unit to become unbalanced and fall.
- Do not stack units.
- All units must be secured individually to wall studs using hardware provided. If wall studs are not accessible, consult your local hardware store for appropriate mounting hardware.
- We recommend you hand-tighten screws. Use care not to overtighten if using power tools. Follow proper safety procedures if using power tools and/or ladders.
- We recommend you protect your work surface during assembly to prevent scratching or damage to tabletops, wood floors, etc.
- Failure to follow the instructons listed here could result in bodily injury or damage to personal belongings. Use cautionand follow safety procedures.