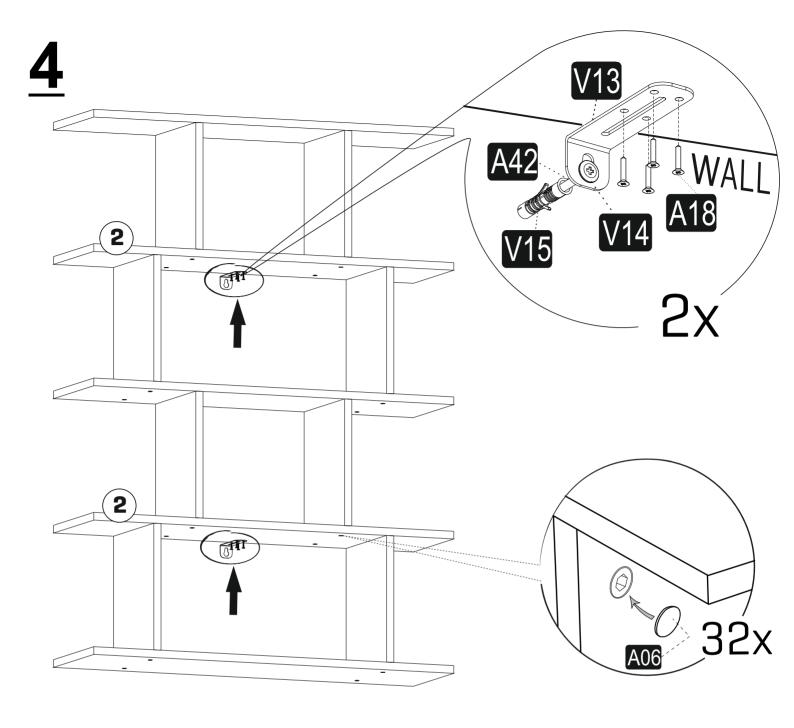

## **GENERAL VIEW**

Check the Wall type before installation of dowel. Wall is drilled with equal diameter of dowel.(08mm) Universal Plastic Dowel provides the general purpose usage. Requires two stages assembly.

Dowel can be different type according to the wall type. (e.g. Plaster Sheet Partition Wall, Gas Concrete, Hollow Brick Wall) If required, use appropriate dowels and screws.

- This unit contains small parts which could be a choking hazard for small children. Children should be under adult supervision at all times.
- Do not overload the unit. Each shelf has a recommended capacity of 13 pounds, and the total weight on the unit should not exceed 39 pounds for wall shelves.
- Do not climb, step, or stand on the unit.
- Do not mount or atach items to the front, rear, or sides of the unit. This can cause the unit to become unbalanced and fall.
- Do not stack units.
- All units must be secured individually to wall studs using hardware provided. If wall studs are not accessible, consult your local hardware store for appropriate mounting hardware.
- We recommend you hand-tighten screws. Use care not to overtighten if using power tools. Follow proper safety procedures if using power tools and/or ladders.
- We recommend you protect your work surface during assembly to prevent scratching or damage to tabletops, wood floors, etc.
- Failure to follow the instructons listed here could result in bodily injury or damage to personal belongings. Use cautionand follow safety procedures.