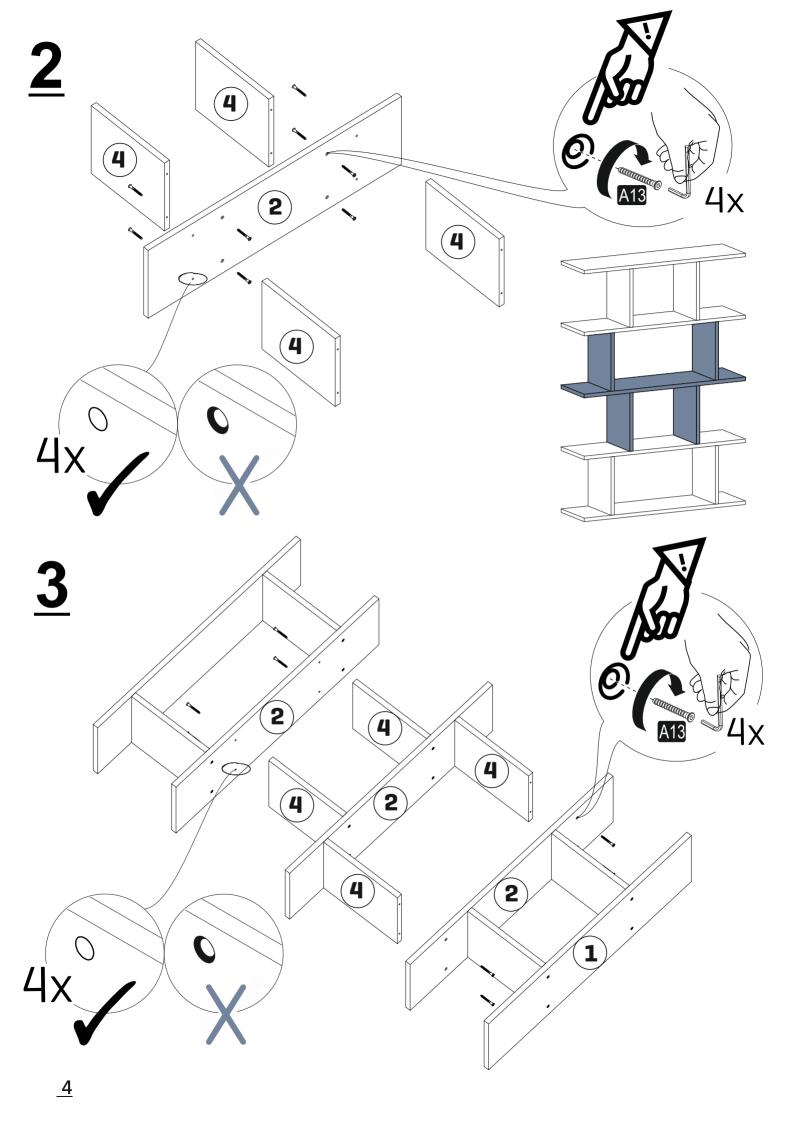

Before start assembling, please check the whole components and accessories according to the lists. If you bought more than one product, to prevent confusion be sure that you completed the first product. Then start the other product's assembling.

Before start assembling, please clean all the components with a damp cloth.
Also for usual cleaning, this will be enough.

Although all the products are produced and packed carefully, sometimes happen that some component is damaged during the transportation. In such a case please check the missing or damaged part and do not hesitate to contact us.