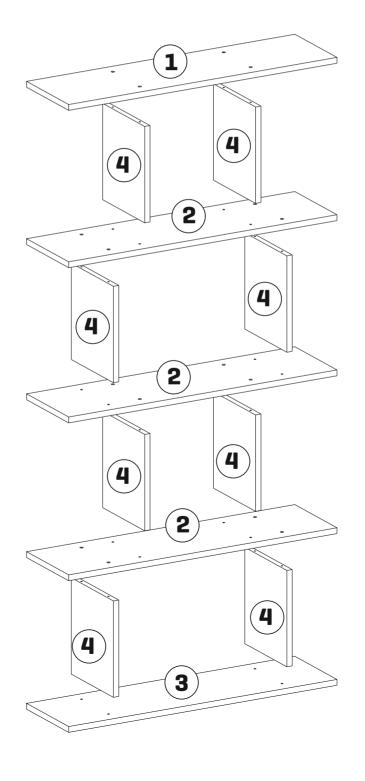

Before start assembling, please check the whole components and accessories according to the lists. If you bought more than one product, to prevent confusion be sure that you completed the first product. Then start the other product's assembling.

Before start assembling, please clean all the components with a damp cloth.
Also for usual cleaning, this will be enough.

Although all the products are produced and packed carefully, sometimes happen that some component is damaged during the transportation. In such a case please check the missing or damaged part and do not hesitate to contact us.