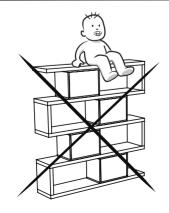

Dowel can be different type according to the wall type. (e.g. Plaster Sheet Partition Wall, Gas Concrete, Hollow Brick Wall) If required, use appropriate dowels and screws.

- This unit contains small parts which could be a choking hazard for small children. Children should be under adult supervision at all times.
- Do not overload the unit. Each shelf has a recommended capacity of 13 pounds, and the total weight on the unit should not exceed 39 pounds for wall shelves.
- Do not climb, step, or stand on the unit.
- Do not mount or atach items to the front, rear, or sides of the unit. This can cause the unit to become unbalanced and fall.
- Do not stack units.
- All units must be secured individually to wall studs using hardware provided. If wall studs are not accessible, consult your local hardware store for appropriate mounting hardware.
- We recommend you hand-tighten screws. Use care not to overtighten if using power tools. Follow proper safety procedures if using power tools and/or ladders.
- We recommend you protect your work surface during assembly to prevent scratching or damage to tabletops, wood floors, etc.
- Failure to follow the instructons listed here could result in bodily injury or damage to personal belongings. Use cautionand follow safety procedures.